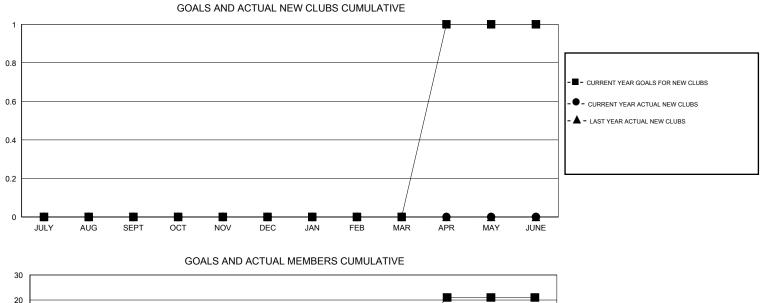

## GMT: CARL HARRELL

|               |                  | Clubs               |                            |                             | Members               |                    |                                  |                              |                             |  |
|---------------|------------------|---------------------|----------------------------|-----------------------------|-----------------------|--------------------|----------------------------------|------------------------------|-----------------------------|--|
|               | RESU             | LTS FOR 2014-2015   |                            |                             | RESULTS FOR 2014-2015 |                    |                                  |                              |                             |  |
| QUARTER       | NEW CLUB<br>GOAL | ACTUAL NEW<br>CLUBS | ACTUAL<br>DROPPED<br>CLUBS | ACTUAL NET<br>GAIN/<br>LOSS | QUARTER               | NEW MEMBER<br>GOAL | ACTUAL TOTAL<br>MEMBERS<br>ADDED | ACTUAL<br>DROPPED<br>MEMBERS | ACTUAL NET<br>GAIN/<br>LOSS |  |
| JULY/AUG/SEPT | 0                | 0                   | 1                          | -1                          | JULY/AUG/SEPT         | 0                  | 2                                | 26                           | -24                         |  |
| OCT/NOV/DEC   | 0                | 0                   | 0                          | 0                           | OCT/NOV/DEC           | 0                  | 0                                | 0                            | 0                           |  |
| JAN/FEB/MAR   | 0                | 0                   | 0                          | 0                           | JAN/FEB/MAR           | 1                  | 0                                | 0                            | 0                           |  |
| APR/MAY/JUNE  | 1                | 0                   | 0                          | 0                           | APR/MAY/JUNE          | 20                 | 0                                | 0                            | 0                           |  |