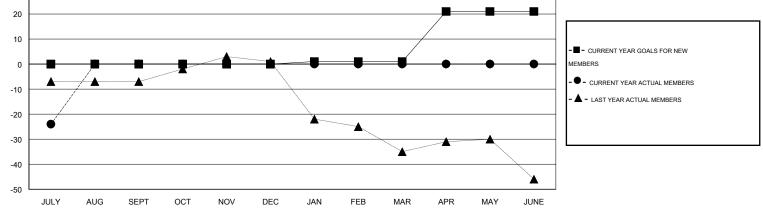

## GMT: CARL HARRELL

|               |                  | Clubs               |                            |                             | Members               |                    |                                  |                              |                             |  |
|---------------|------------------|---------------------|----------------------------|-----------------------------|-----------------------|--------------------|----------------------------------|------------------------------|-----------------------------|--|
|               | RESU             | LTS FOR 2014-2015   |                            |                             | RESULTS FOR 2014-2015 |                    |                                  |                              |                             |  |
| QUARTER       | NEW CLUB<br>GOAL | ACTUAL NEW<br>CLUBS | ACTUAL<br>DROPPED<br>CLUBS | ACTUAL NET<br>GAIN/<br>LOSS | QUARTER               | NEW MEMBER<br>GOAL | ACTUAL TOTAL<br>MEMBERS<br>ADDED | ACTUAL<br>DROPPED<br>MEMBERS | ACTUAL NET<br>GAIN/<br>LOSS |  |
| JULY/AUG/SEPT | 0                | 0                   | 1                          | -1                          | JULY/AUG/SEPT         | 0                  | 2                                | 26                           | -24                         |  |
| OCT/NOV/DEC   | 0                | 0                   | 0                          | 0                           | OCT/NOV/DEC           | 0                  | 0                                | 0                            | 0                           |  |
| JAN/FEB/MAR   | 0                | 0                   | 0                          | 0                           | JAN/FEB/MAR           | 1                  | 0                                | 0                            | 0                           |  |
| APR/MAY/JUNE  | 1                | 0                   | 0                          | 0                           | APR/MAY/JUNE          | 20                 | 0                                | 0                            | 0                           |  |